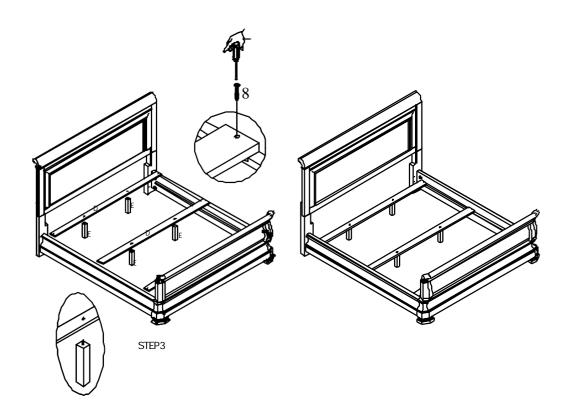

# Assembly Procedure: (Please follow the sketches below.)

- **Step 1:** Unpack, inspect, and read assembly instruction carefully. Lay out the parts and hardware. Make sure the quantity of each is correct.
- **Step 2:** Attach the post to headboard (A) with phillip head bolts (1), spring washers (2), flat washers (3) using wrench (4). Then insert wood dowels (9) into predrilled holes on the headboard (A) and footboard (B) and attach side rails (C) to headboard (A) and footboard (B) with bolts (5), brackets (6), spring washers (2) and nuts (7) with wrench (4).
- **Step 3:**. Screw center support legs (E) onto wood slats (D), and then screw slats (D) onto side rails (C) with wood screw (8) using screw driver (not provided). There are three slats, please distribute each space evenly.