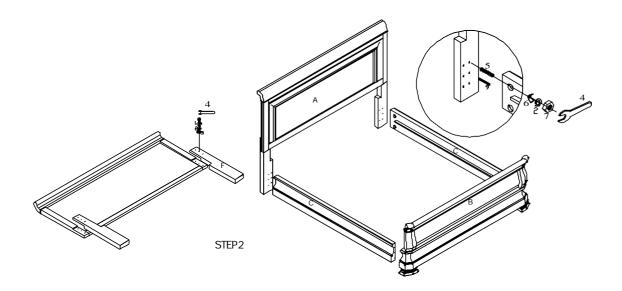

# Assembly Procedure: (Please follow the sketches below.)

- **Step 1:** Unpack, inspect, and read assembly instruction carefully. Lay out the parts and hardware. Make sure the quantity of each is correct.
- **Step 2:** Attach the post to headboard (A) with phillip head bolts (1), spring washers (2), flat washers (3) using wrench (4). Then insert wood dowels (9) into predrilled holes on the headboard (A) and footboard (B) and attach side rails (C) to headboard (A) and footboard (B) with bolts (5), brackets (6), spring washers (2) and nuts (7) with wrench (4).
- **Step 3:**. Screw center support legs (E) onto wood slats (D), and then screw slats (D) onto side rails (C) with wood screw (8) using screw driver (not provided). There are three slats, please distribute each space evenly.